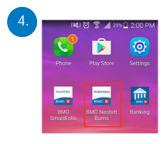

#### III. Android device

Select the **More Options** menu.

From the options menu, select, **Add to Home screen**.

Give the icon a name (i.e., BMO Nesbitt Burns) and select **ADD**.

Complete. Your BMO Nesbitt Burns tile will appear on your home screen.