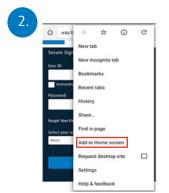

#### III. Android device

Select the **More Options** menu.

From the options menu, select, **Add to Home screen**.

Give the icon a name (i.e., BMO Nesbitt Burns) and select **ADD**.

Complete. Your BMO Nesbitt Burns tile will appear on your home screen.