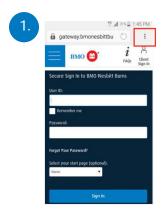

## Adding Gateway to your homepage

To add Gateway to your home screen visit <a href="https://gateway.bmonesbittburns.com/client/">https://gateway.bmonesbittburns.com/client/</a>, and follow the applicable instructions for your specific mobile device. It only takes a minute to stay connected to your investments.

#### III. Android device

Select the **More Options** menu.

From the options menu, select, **Add to Home screen**.

Give the icon a name (i.e., BMO Nesbitt Burns) and select **ADD**.

Complete. Your BMO Nesbitt Burns tile will appear on your home screen.