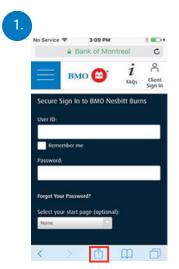

## Adding Gateway to your homepage

To add Gateway to your home screen visit <a href="https://gateway.bmonesbittburns.com/client/">https://gateway.bmonesbittburns.com/client/</a>, and follow the applicable instructions for your specific mobile device. It only takes a minute to stay connected to your investments.

#### I. iPhone®

Select the **upload** or **airdrop** feature on your iPhone.

From the options menu, select, **Add to Home Screen**.

Give the icon a name (i.e., BMO Nesbitt Burns) and select **Add**.

Complete. Your BMO Nesbitt Burns tile will appear on your home screen.