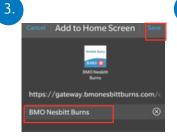

# II. BlackBerry®

Select the **More Options** menu to the right of the address bar.

From the options menu, select, **Add to Home Screen**.

Give the icon a name (i.e., BMO Nesbitt Burns) and select **Save**.

Complete. Your BMO Nesbitt Burns tile will appear on your home screen.