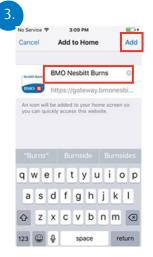

#### I. iPhone®

Select the **upload** or **airdrop** feature on your iPhone.

From the options menu, select, **Add to Home Screen**.

Give the icon a name (i.e., BMO Nesbitt Burns) and select **Add**.

Complete. Your BMO Nesbitt Burns tile will appear on your home screen.