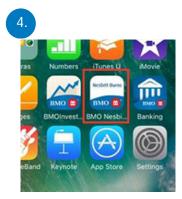

#### I. iPhone®

Select the **upload** or **airdrop** feature on your iPhone.

From the options menu, select, **Add to Home Screen**.

Give the icon a name (i.e., BMO Nesbitt Burns) and select **Add**.

Complete. Your BMO Nesbitt Burns tile will appear on your home screen.