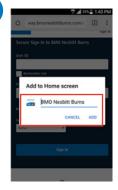

#### III. Android device

Select the **More Options** menu.

From the options menu, select, **Add to Home screen**.

Give the icon a name (i.e., BMO Nesbitt Burns) and select **ADD**.

Complete. Your BMO Nesbitt Burns tile will appear on your home screen.