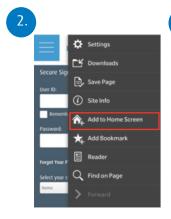

# II. BlackBerry®

Select the **More Options** menu to the right of the address bar.

From the options menu, select, **Add to Home Screen**.

Give the icon a name (i.e., BMO Nesbitt Burns) and select **Save**.