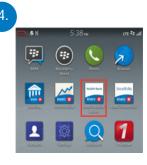

ure that you're a registered Gateway user. If you're not currently registered for Gateway, contact your BMO Nesbitt Burns Investment Advisor in order to get access to Gateway.

## Adding Gateway to your homepage

To add Gateway to your home screen visit <a href="https://gateway.bmonesbittburns.com/client/">https://gateway.bmonesbittburns.com/client/</a>, and follow the applicable instructions for your specific mobile device. It only takes a minute to stay connected to your investments.

#### I. iPhone®



Select the **upload** or **airdrop** feature on your iPhone.



From the options menu, select, **Add to Home Screen**.



Give the icon a name (i.e., BMO Nesbitt Burns) and select **Add**.



Complete. Your BMO Nesbitt Burns tile will appear on your home screen.

# II. BlackBerry®









Select the **More Options** menu to the right of the address bar.

From the options menu, select, **Add to Home Screen**.

Give the icon a name (i.e., BMO Nesbitt Burns) and select **Save**.

Complete. Your BMO Nesbitt Burns tile will appear on your home screen.

#### III. Android device



Select the **More Options** menu.



From the options menu, select, **Add to Home screen**.



Give the icon a name (i.e., BMO Nesbitt Burns) and select **ADD**.



Complete. Your BMO Nesbitt Burns tile will appear on your home screen.

For additional questions, please contact the Gateway Help Desk at 1-877-873-7664 between 8:00 a.m. to 6:00 p.m. ET, Monday to Friday, or by e-mail at <a href="mailto:gateway.helpdesk@bmonb.com">gateway.helpdesk@bmonb.com</a>. To get access to Gateway, contact your BMO