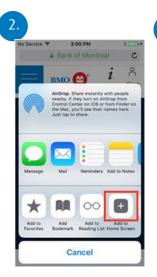

#### I. iPhone®

Select the **upload** or **airdrop** feature on your iPhone.

From the options menu, select, **Add to Home Screen**.

Give the icon a name (i.e., BMO Nesbitt Burns) and select **Add**.

Complete. Your BMO Nesbitt Burns tile will appear on your home screen.